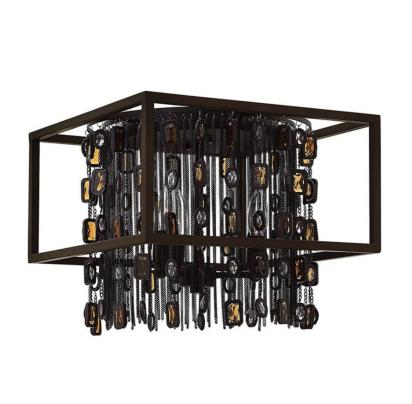

## MERCATO FR

Mercato's modern silhouette demands attention with a stunning stem hung open frame in Anchor Bronze. Tiers of richly hued amber and clear crystals are suspended from within by fine jeweler's chain, made more dramatic in deep bronze.