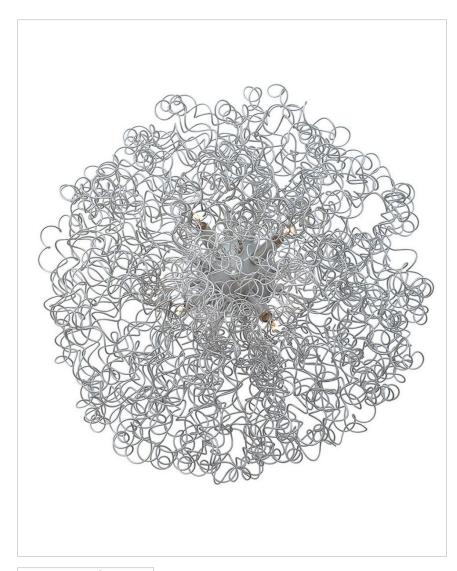

## ION FR

Ions unique hand-crafted expandable design features a modern coiled aluminum wire that can be expanded to 32" in diameter. Offered in 3 luxe finishes (Anodized Gold Anodized Silver and Anodized Black) this fixture features 6 candelabra base sockets that can accept candelabra G16 or Krypton lamps.

| DETAILS   |                 |
|-----------|-----------------|
| FINISH:   | Anodized Silver |
| MATERIAL: | Aluminum        |
| DIMMABLE: | No              |

| DIMENSIONS |     |
|------------|-----|
| WIDTH:     | 21" |
| HEIGHT:    | 11" |
| WEIGHT:    | 4lb |

## PRODUCT DETAILS:

• Mounting hardware is hidden on the back plate to ensure a clean silhouette