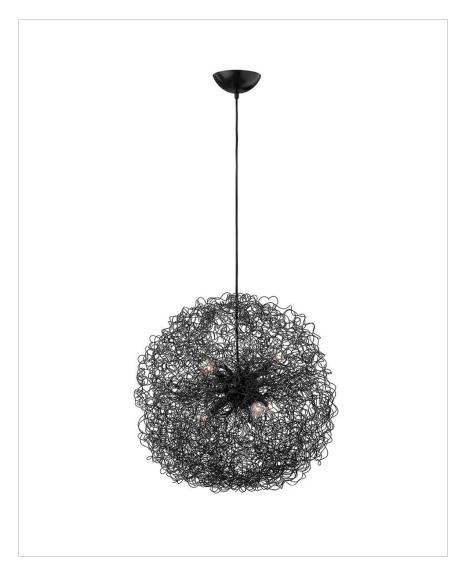

## ION FR

lons unique hand-crafted expandable design features a modern coiled aluminum wire that can be expanded to 32" in diameter. Offered in 3 luxe finishes (Anodized Gold Anodized Silver and Anodized Black) this fixture features 6 candelabra base sockets that can accept candelabra G16 or Krypton lamps.

| DETAILS   |                |
|-----------|----------------|
| FINISH:   | Anodized Black |
| MATERIAL: | Aluminum       |
| DIMMABLE: | No             |

| DIMENSIONS |      |
|------------|------|
| WIDTH:     | 22"  |
| HEIGHT:    | 22"  |
| WEIGHT:    | 20lb |

| LIGHT SOURCE  |          |
|---------------|----------|
| LIGHT SOURCE: | Socketed |
| VOLTAGE:      | 120v     |

| MOUNTING   |           |
|------------|-----------|
| CANOPY:    | 6.25" Dia |
| LEAD WIRE: | 1 X 120"  |