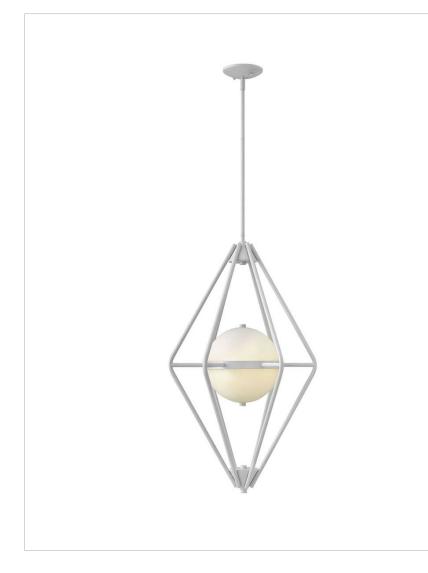

## **SPECTRA**

FR37554CLD

SPECTRA FR

Spectra features a large, floating etched glass sphere inside a unique diamond shape with vintage appeal. Available in four finishes, this stem hung collection offers retro modern flair.

| DETAILS       |                     |
|---------------|---------------------|
| FINISH:       | Cloud               |
| MATERIAL:     | Steel               |
| GLASS:        | White Etched Sphere |
| SLOPE DEGREE: | 90                  |
| DIMMABLE:     | No                  |
| DIMMABLE:     | No                  |

| DIMENSIONS | ]   |
|------------|-----|
| WIDTH:     | 18" |
| HEIGHT:    | 31" |
| WEIGHT:    | 7lb |

| LIGHT SOURCE  |          |
|---------------|----------|
| LIGHT SOURCE: | Socketed |
| VOLTAGE:      | 120v     |