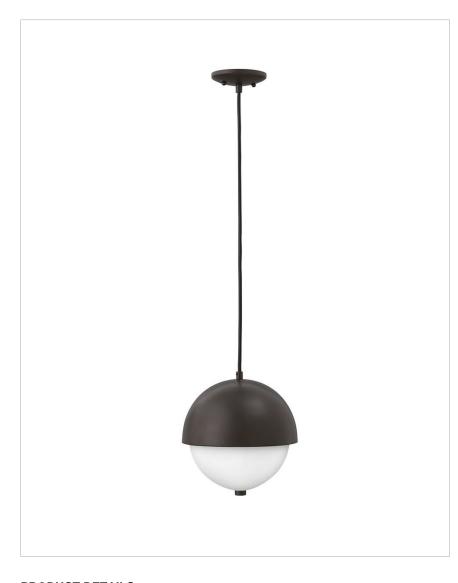

## GLOBE FR

Globe is an updated mid-century modern design with enduring appeal and is offered in a variety of chic finishes that accentuates its sleek form. A smooth rounded metallic dome is complemented by a recessed inner glass.

| DETAILS       |                |
|---------------|----------------|
| FINISH:       | Vintage Bronze |
| MATERIAL:     | Steel          |
| GLASS:        | Etched Opal    |
| SLOPE DEGREE: | 90             |
| DIMMABLE:     | No             |

| DIMENSIONS |     |
|------------|-----|
| WIDTH:     | 10" |
| HEIGHT:    | 11" |
| WEIGHT:    | 4lb |

| LIGHT SOURCE  |          |
|---------------|----------|
| LIGHT SOURCE: | Socketed |
| VOLTAGE:      | 120v     |

| MOUNTING    |         |
|-------------|---------|
| CANOPY:     | 5" Dia. |
| LEAD WIRE:  | 1 X 96" |
| MAX HEIGHT: | 103     |

| SHIPPING       |      |
|----------------|------|
| CARTON LENGTH: | 12   |
| CARTON WIDTH:  | 12   |
| CARTON HEIGHT: | 13.3 |
| CARTON WEIGHT: | 7    |