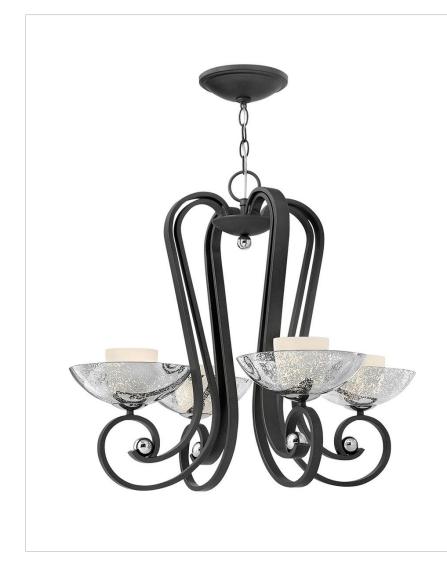

### FR40604BKS

MUSE FR

This striking over scaled collection features graceful iron scrollwork in a Blacksmith finish. Each piece of faux mercury glass is complemented by etched opal inner glass. Cast chrome sphere accents add artistic detail.

| DETAILS   |                                              |
|-----------|----------------------------------------------|
| FINISH:   | Blacksmith                                   |
| MATERIAL: | Metal                                        |
| GLASS:    | Faux Mercury with Etched<br>Opal Inner Glass |
| DIMMABLE: | No                                           |

# DIMENSIONS

| WIDTH:  | 28"   |
|---------|-------|
| HEIGHT: | 25.3" |

| LIGHT SOURCE  | ]        |
|---------------|----------|
| LIGHT SOURCE: | Socketed |

| MOUNTING   |            |
|------------|------------|
| CANOPY:    | 7.25" Dia. |
| LEAD WIRE: | 1 X 144"   |