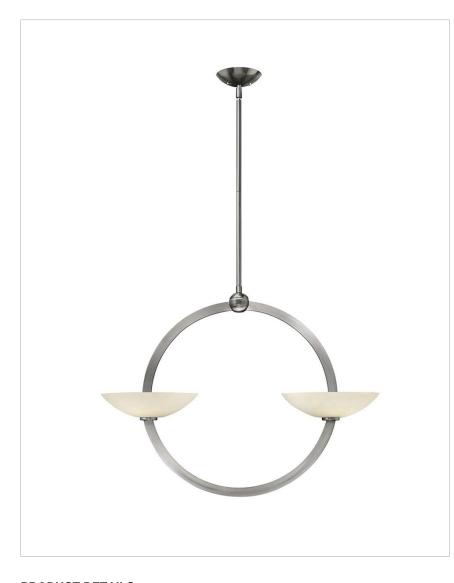

## METHOD BRUSHED NICKEL FOUR LIGHT CHANDELIER

Method's contemporary stem hung chandelier collection creates a unique balancing effect with low profile etched opal glass appearing to pierce the circular frame of either Brushed Nickel or Vintage Bronze.

| DETAILS       |                |
|---------------|----------------|
| FINISH:       | Brushed Nickel |
| MATERIAL:     | Steel          |
| GLASS:        | Etched Opal    |
| SLOPE DEGREE: | 90             |
| DIMMABLE:     | No             |