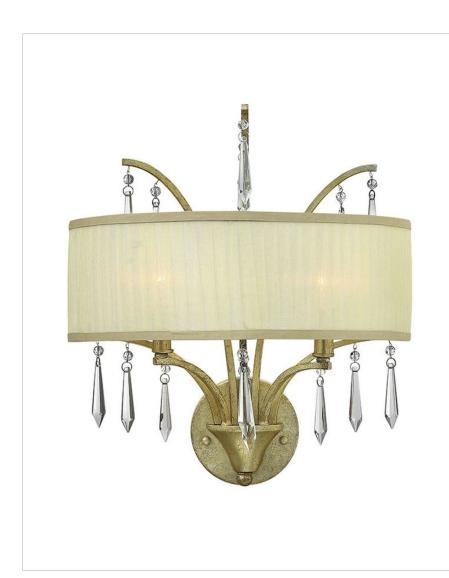

## CAMILLA TWO LIGHT SCONCE

The Camilla collection radiates elegance with graduated hexagonal crystal pendalogues that create a graceful ripple effect. A luxurious ivory chiffon shade combines with the rich finish for a traditional look with pure panache.

| DETAILS   |                       |
|-----------|-----------------------|
| FINISH:   | Silver Leaf           |
| MATERIAL: | Steel                 |
| SHADE:    | Ivory Pleated Chiffon |
| DIMMABLE: | No                    |