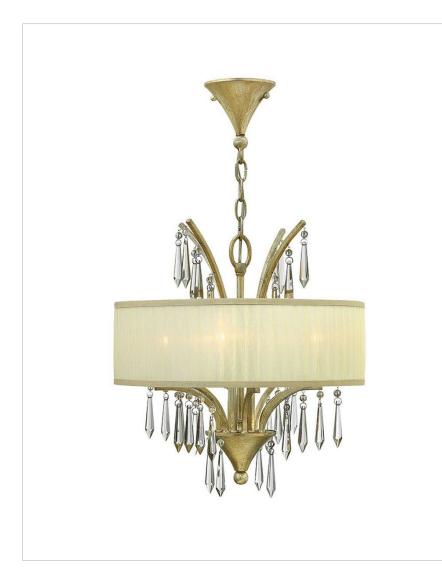

## CAMILLA FOUR LIGHT CHANDELIER

The Camilla collection radiates elegance with graduated hexagonal crystal pendalogues that create a graceful ripple effect. A luxurious ivory chiffon shade combines with the rich finish for a traditional look with pure panache.

| DETAILS       |                       |
|---------------|-----------------------|
| FINISH:       | Silver Leaf           |
| MATERIAL:     | Steel                 |
| SHADE:        | Ivory Pleated Chiffon |
| SLOPE DEGREE: | 90                    |
| DIMMABLE:     | No                    |