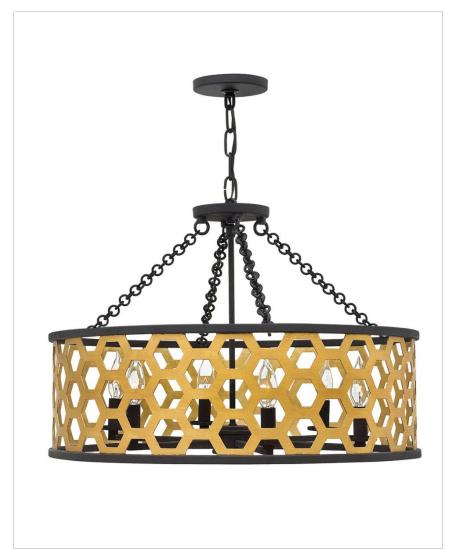

## FELIX

FR40994SSG

FELIX FR

Felix's bold honeycomb, hexagonal pattern of laser cut steel showcases a winning combination of Sunset Gold and Textured Black, offered in a variety of sleek cylindrical shapes for stunning visual impact.

| DETAILS       |             |
|---------------|-------------|
| FINISH:       | Sunset Gold |
| MATERIAL:     | Steel       |
| SLOPE DEGREE: | 90          |
| DIMMABLE:     | No          |

| DIMENSIONS |        |
|------------|--------|
| WIDTH:     | 24"    |
| HEIGHT:    | 16.8"  |
| WEIGHT:    | 14.3lb |