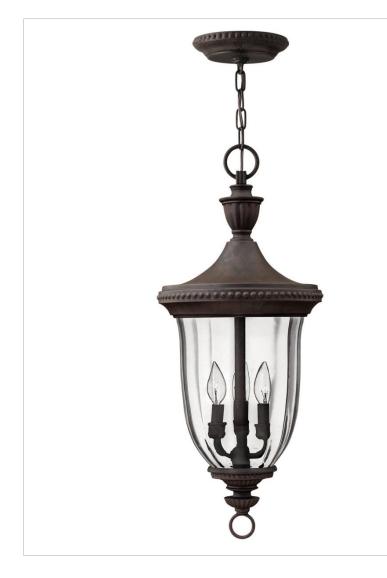

## 1242MN

OXFORD 3 LIGHT LARGE HANGING LANTERN

Oxford's sophisticated silhouette features clear optic glass and bead detailing in Midnight Bronze finish for a chic yet classic style statement.

| DETAILS       |                 |
|---------------|-----------------|
| FINISH:       | Midnight Bronze |
| MATERIAL:     | Cast Aluminum   |
| GLASS:        | Clear Optic     |
| SLOPE DEGREE: | 90              |
| DIMMABLE:     | No              |
|               |                 |
| DIMENSIONS    |                 |
| WIDTH:        | 12"             |
| HEIGHT:       | 27.5"           |
| WEIGHT:       | 8lb             |