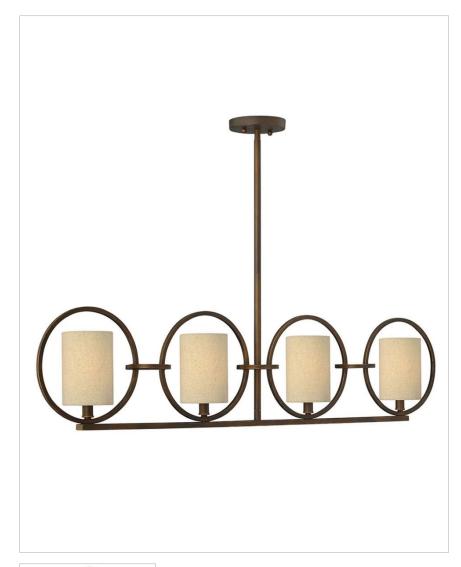

## PANDORA FOUR LIGHT CHANDELIER

The stunning chic design of Pandora creates a distinctive statement with intersecting rings that capture cylindrical shades for a soft yet geometric style. A rich Brushed Cinnamon finish adds a luxurious feel to this timeless yet striking collection.

| DETAILS   |                  |
|-----------|------------------|
| FINISH:   | Brushed Cinnamon |
| MATERIAL: | Metal            |
| SHADE:    | Oatmeal Linen    |
| DIMMABLE: | No               |

| DIMENSIONS |       |
|------------|-------|
| WIDTH:     | 44.5" |
| HEIGHT:    | 10"   |
| WEIGHT:    | 8lb   |