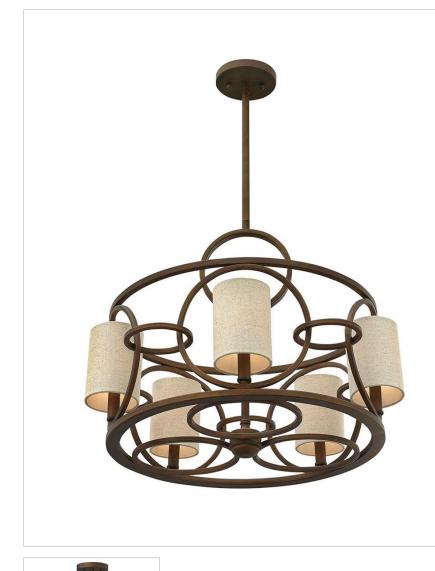

## FR42404BRC

PANDORA SIX LIGHT CHANDELIER

The stunning chic design of Pandora creates a distinctive statement with intersecting rings that capture cylindrical shades for a soft yet geometric style. A rich Brushed Cinnamon finish adds a luxurious feel to this timeless yet striking collection.

| DETAILS   |                  |
|-----------|------------------|
| FINISH:   | Brushed Cinnamon |
| MATERIAL: | Metal            |
| SHADE:    | Oatmeal Linen    |
| DIMMABLE: | No               |

| DIMENSIONS |      |
|------------|------|
| WIDTH:     | 18"  |
| HEIGHT:    | 34"  |
| WEIGHT:    | 20lb |