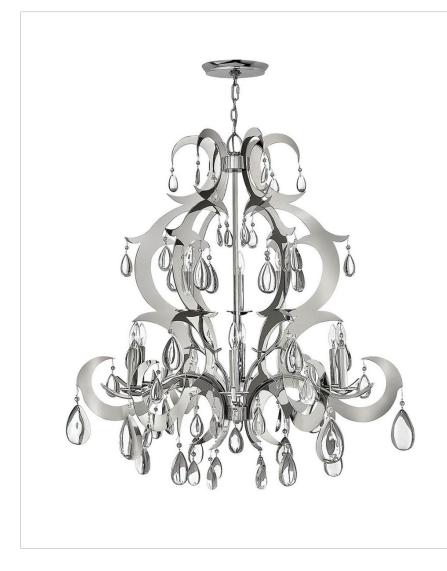

## FR43358PSS

XANADU NINE LIGHT CHANDELIER

Xanadu takes the traditional chandelier design and updates it into a uniquely modern version. The brilliant polished Stainless Steel finish and clear crystal accents create layers of dimension for a contemporary twist.