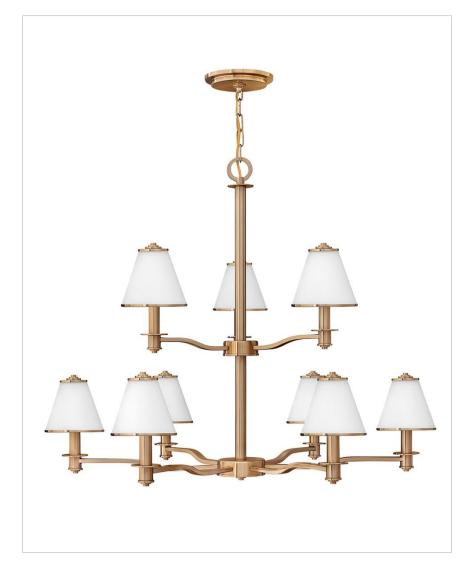

## COCO FR43608BCA COCO FR

| DETAILS   |                                     |
|-----------|-------------------------------------|
| FINISH:   | Brushed Cashmere                    |
|           | Etched Opal Metal<br>Trimmed Shades |
| DIMMABLE: | No                                  |

| DIMENSIONS | ]     |
|------------|-------|
| WIDTH:     | 35.3" |
| HEIGHT:    | 29.3" |
| WEIGHT:    | 17lb  |

| LIGHT SOURCE |      |
|--------------|------|
| VOLTAGE:     | 120v |

| MOUNTING   |            |
|------------|------------|
| CANOPY:    | 6.25" Dia. |
| LEAD WIRE: | 1 X 144"   |