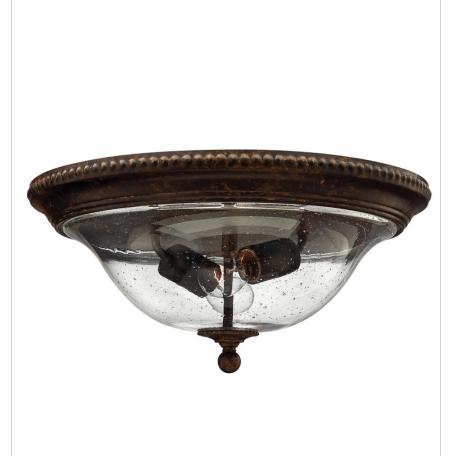

## ROCKFORD 2 LIGHT MEDIUM FLUSH MOUNT

Rockford's bold traditional design features a cast urn centerpiece candle chasers and beaded cast metal bobesches in a classic Forum Bronze finish. The clear seedy hurricane glass adds to its authentic appeal.

| DETAILS   |                        |
|-----------|------------------------|
| FINISH:   | Forum Bronze           |
| MATERIAL: | Hand-Painted Metalwork |
| GLASS:    | Clear Seedy Hurricane  |
| DIMMABLE: | No                     |