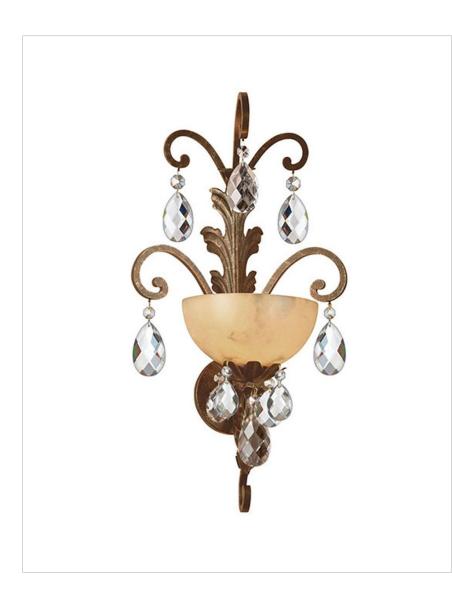

## BARCELONA FR

Barcelona embodies the essence of classically influenced design featuring a French Marble finish tinted natural alabaster and faceted crystal accents.

| DETAILS   |                          |
|-----------|--------------------------|
| FINISH:   | French Marble            |
| GLASS:    | Tinted Natural Alabaster |
| DIMMABLE: | No                       |