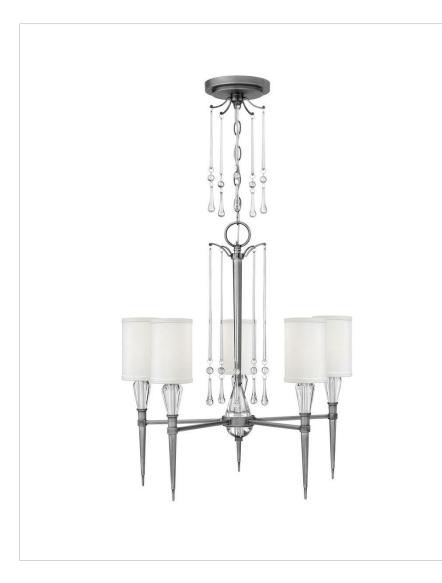

## BENTLEY FIVE LIGHT CHANDELIER

Bentley's elegant design exudes sophisticated details, including tantalizing crystal accents, elegant silk-trimmed shades and rich finish options.

| DETAILS       |                |
|---------------|----------------|
| FINISH:       | Antique Nickel |
| MATERIAL:     | Steel          |
| SHADE:        | White Linen    |
| SLOPE DEGREE: | 90             |
| DIMMABLE:     | No             |