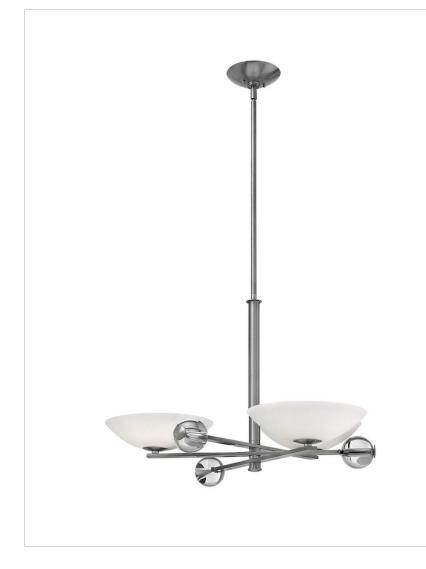

#### FR45923BNI

PARALLAX BRUSHED NICKEL THREE LIGHT CHANDELIER

Parallax is a mesmerizing modern design with low profile etched opal glass counter-balanced by a large crystal ball accent. The sleek stem and arms in Polished Nickel, Vintage Bronze or Brushed Nickel add contemporary flair.

| DETAILS       |                |
|---------------|----------------|
| FINISH:       | Brushed Nickel |
| MATERIAL:     | Steel          |
| GLASS:        | Etched Opal    |
| SLOPE DEGREE: | 90             |
| DIMMABLE:     | No             |