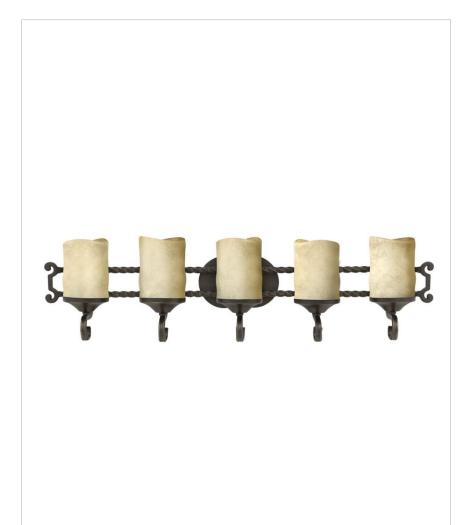

## FIVE LIGHT VANITY

Casa makes the most of its fine details: Clear seedy glass, twisted wrought iron and hand-forged scrollwork in an Olde Black finish complete its rusticchic appeal with a Southwestern flair.

| DETAILS   |               |
|-----------|---------------|
| FINISH:   | Olde Black    |
| MATERIAL: | Metal         |
| GLASS:    | Antique Scavo |
| DIMMABLE: | No            |

| DIMENSIONS     | ]           |
|----------------|-------------|
| WIDTH:         | 35.8"       |
| HEIGHT:        | 8.8"        |
| WEIGHT:        | 11lb        |
| BACK PLATE:    | 7.5"W X 5"H |
| EXTENSION:     | 7"          |
| TOP TO OUTLET: | 3.25"       |