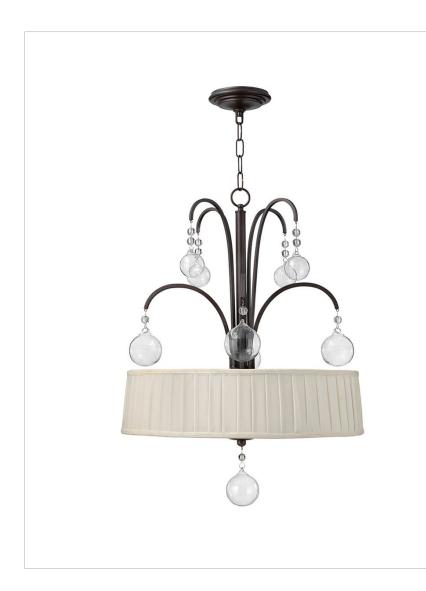

## PROSECCO FR

Prosecco features a whimsical design in a Renaissance Cooper finish with delicate hand-blown glass ornaments crystal beads and ivory hand-sewn pleated shades.

| DETAILS   |                         |
|-----------|-------------------------|
| FINISH:   | Renaissance Copper      |
| SHADE:    | Hand-Sewn Pleated Ivory |
| DIMMABLE: | No                      |