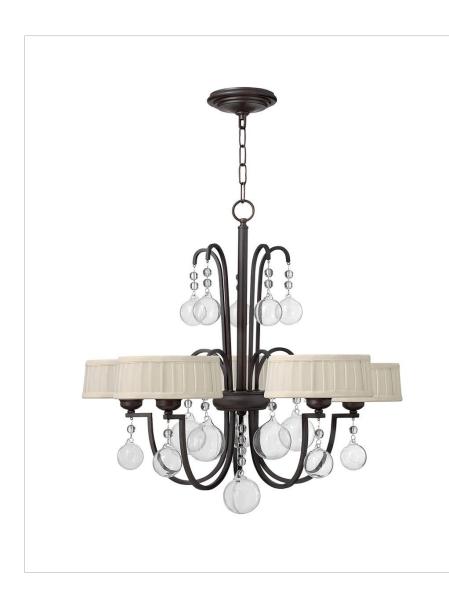

## PROSECCO FR

Prosecco features a whimsical design in a Renaissance Cooper finish with delicate hand-blown glass ornaments crystal beads and ivory hand-sewn pleated shades.

| DETAILS   |                         |
|-----------|-------------------------|
| FINISH:   | Renaissance Copper      |
| SHADE:    | Hand-Sewn Pleated Ivory |
| DIMMABLE: | No                      |