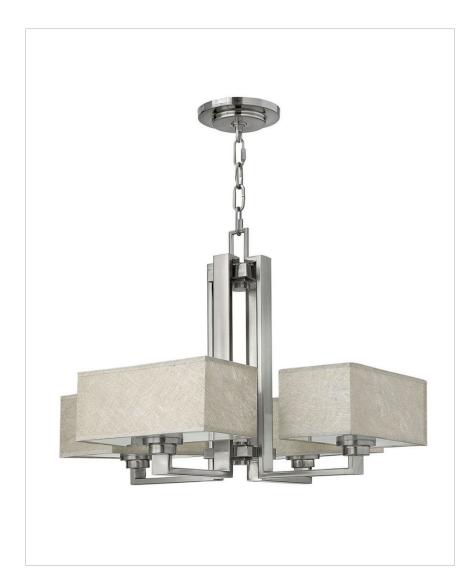

## QUATTRO FOUR LIGHT CHANDELIER

Quattro is masculine yet elegant with generously scaled metalwork in a Brushed Nickel finish. The rectangular captured hardback harvest shades reinforce the architectural elements of this modern collection.

| DETAILS       |                           |
|---------------|---------------------------|
| FINISH:       | Brushed Nickel            |
| SHADE:        | Captured Hardback Harvest |
| SLOPE DEGREE: | 90                        |
| DIMMABLE:     | No                        |

| DIMENSIONS |       |
|------------|-------|
| WIDTH:     | 25.8" |
| HEIGHT:    | 20"   |
| WEIGHT:    | 17lb  |

| LIGHT SOURCE  |          |
|---------------|----------|
| LIGHT SOURCE: | Socketed |
| VOLTAGE:      | 120v     |