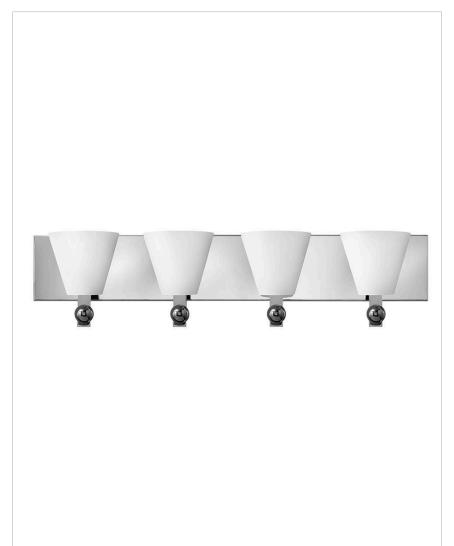

## **MILAN**

## FR52124PCM

MILAN BATH

| DETAILS   |                   |
|-----------|-------------------|
| FINISH:   | Polished Chrome   |
| GLASS:    | Etched Opal Glass |
| DIMMABLE: | No                |

| DIMENSIONS     |       |
|----------------|-------|
| WIDTH:         | 32.3" |
| HEIGHT:        | 7.3"  |
| WEIGHT:        | 8lb   |
| EXTENSION:     | 7"    |
| TOP TO OUTLET: | 3.75" |

## PRODUCT DETAILS:

- Suitable for use in damp locations as defined by NEC and CEC. Meets
  United States UL Underwriters Laboratories & CSA Canadian Standards
  Association Product Safety Standards.
- Sparkling chrome with reflective finish