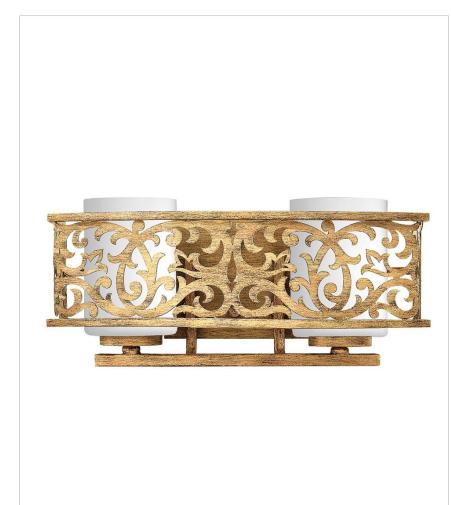

## CARABEL BATH

Carabels flourishing pierced metalwork creates a stunning artistic design in a luxurious Brushed Champagne finish. The elegant scroll detail inset ivory linen shades and etched diffusers add to the beauty of this collection.

| DETAILS   |                   |
|-----------|-------------------|
| FINISH:   | Brushed Champagne |
| GLASS:    | Etched Opal       |
| DIMMABLE: | No                |

| DIMENSIONS     |         |
|----------------|---------|
| WIDTH:         | 14.3"   |
| HEIGHT:        | 6.3"    |
| WEIGHT:        | 7lb     |
| EXTENSION:     | 5.8"    |
| TOP TO OUTLET: | 2.7500" |