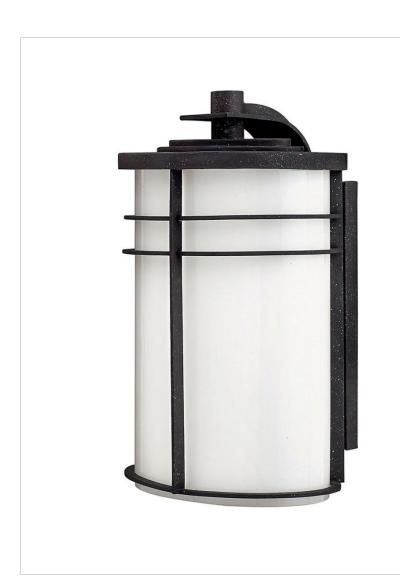

## LEDGEWOOD OUTDOOR

Ledgewood's bold construction features a unique oval shaped, over scaled design with elegant, clean line details.

| DETAILS   |               |
|-----------|---------------|
| FINISH:   | Vintage Black |
| MATERIAL: | Cast Aluminum |
| GLASS:    | Cased Opal    |
| DIMMABLE: | No            |

| DIMENSIONS     |       |
|----------------|-------|
| WIDTH:         | 10"   |
| HEIGHT:        | 15.5" |
| WEIGHT:        | 11lb  |
| EXTENSION:     | 9.3"  |
| TOP TO OUTLET: | 8.75" |

| LIGHT SOURCE  |          |
|---------------|----------|
| LIGHT SOURCE: | Socketed |
| VOLTAGE:      | 120v     |