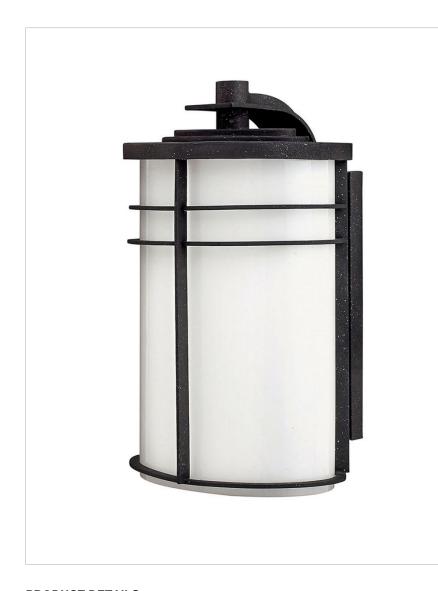

## LEDGEWOOD OUTDOOR

Ledgewoods bold construction features a unique oval shaped, over scaled design with elegant, clean line details.

| DETAILS   |                                                          |
|-----------|----------------------------------------------------------|
| FINISH:   | Vintage Black                                            |
| MATERIAL: | Cast Aluminum                                            |
| GLASS:    | Cased Opal                                               |
| DIMMABLE: | YES, ON ANY<br>INCANDESCENT, MLV,<br>ELV, OR C-L DIMMER. |