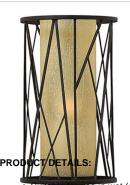

## **ELM OUTDOOR**

Elms nature-inspired design offers an organic feel with hand-made sculptural detailing set against a backdrop of elegant distressed amber etched glass.

| DETAILS   |                         |
|-----------|-------------------------|
| FINISH:   | Regency Bronze          |
| MATERIAL: | Metal                   |
| GLASS:    | Distressed Etched Amber |
| DIMMABLE: | No                      |