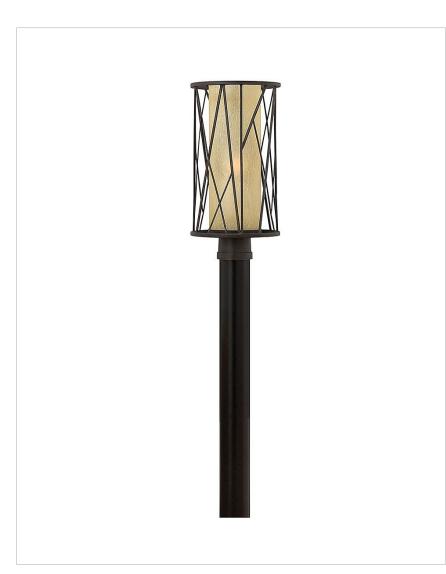

## **ELM OUTDOOR**

Elms nature-inspired design offers an organic feel with hand-made sculptural detailing set against a backdrop of elegant distressed amber etched glass.

| DETAILS   |                         |
|-----------|-------------------------|
| FINISH:   | Regency Bronze          |
| MATERIAL: | Metal                   |
| GLASS:    | Distressed Etched Amber |
| DIMMABLE: | No                      |

| DIMENSIONS |     |
|------------|-----|
| WIDTH:     | 9"  |
| HEIGHT:    | 19" |
| WEIGHT:    | 7lb |

| LIGHT SOURCE  |          |
|---------------|----------|
| LIGHT SOURCE: | Socketed |
| VOLTAGE:      | 120v     |