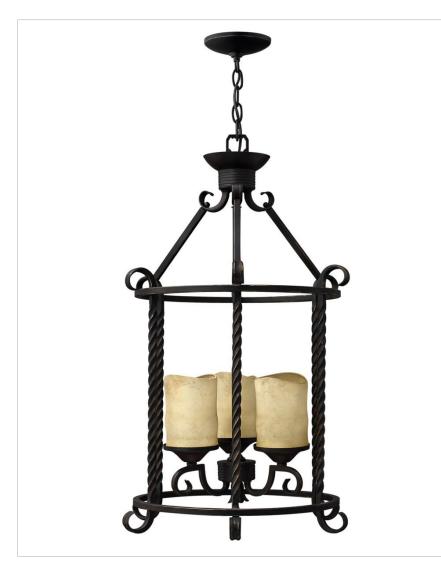

## CASA 3 LIGHT MEDIUM SINGLE TIER

Casa makes the most of its fine details: clear seedy glass, twisted wrought iron and hand-forged scrollwork in an Olde Black finish complete its rusticchic appeal with a Southwestern flair.

| DETAILS       |               |
|---------------|---------------|
| FINISH:       | Olde Black    |
| MATERIAL:     | Metal         |
| GLASS:        | Antique Scavo |
| SLOPE DEGREE: | 90            |
| DIMMABLE:     | No            |

| DIMENSIONS |       |
|------------|-------|
| WIDTH:     | 17.8" |
| HEIGHT:    | 29.3" |
| WEIGHT:    | 13lb  |

| L | LIGHT SOURCE  |          |
|---|---------------|----------|
| L | LIGHT SOURCE: | Socketed |
|   | /OLTAGE:      | 120v     |