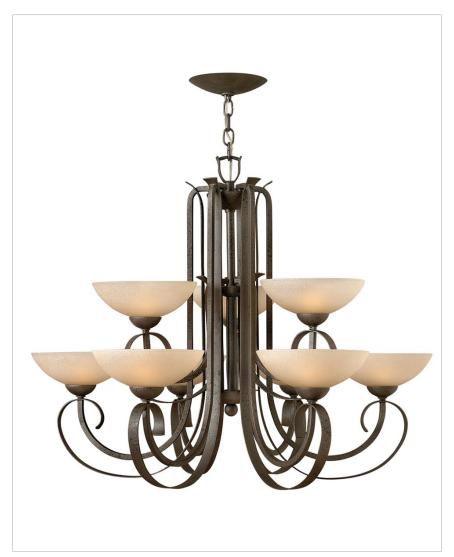

## **MIDDLEBURY**

## 3768FI

MIDDLEBURY INDOOR

| DETAILS   |                                      |
|-----------|--------------------------------------|
| FINISH:   | Forged Iron                          |
| MATERIAL: | Metal                                |
| GLASS:    | Speckled Light Amber<br>Etched Glass |
| DIMMABLE: | No                                   |

| DIMENSIONS |       |
|------------|-------|
| WIDTH:     | 37.3" |
| HEIGHT:    | 29.5" |

|   | LIGHT SOURCE |      |
|---|--------------|------|
| Ī | VOLTAGE:     | 120v |

| MOUNTING   |            |
|------------|------------|
| CANOPY:    | 7.25" Dia. |
| LEAD WIRE: | 1 X 144"   |