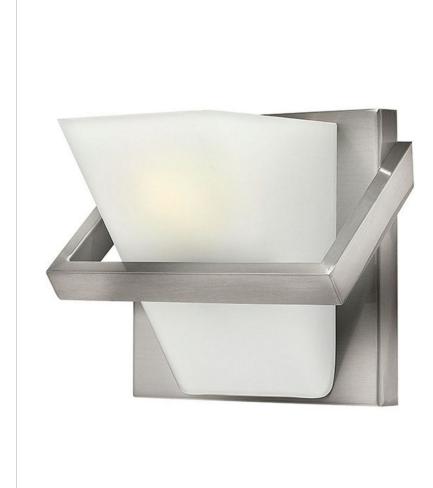

## BLAIRE

50650BN BLAIRE BATH

Blaire's contemporary silhouette highlights the unique wedge shaped glass shape gracefully angled between the front support arm and back plate.

| DETAILS   |                |
|-----------|----------------|
| FINISH:   | Brushed Nickel |
| MATERIAL: | Steel          |
| GLASS:    | Etched Opal    |
| DIMMABLE: | No             |