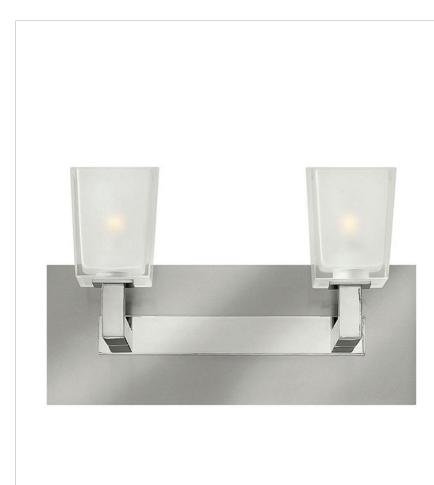

## ZINA

51562BN

ZINA BATH

Zina features clean, sleek lines in a two-tone Brushed Nickel/Chrome finish. The petite, tapered ice glass adds another layer of modernity to complement this crisp design.

| DETAILS   |                     |
|-----------|---------------------|
| FINISH:   | Brushed Nickel      |
| MATERIAL: | Steel               |
| GLASS:    | Clear Inside Etched |
| DIMMABLE: | No                  |

## PRODUCT DETAILS:

- Mounting hardware is hidden on the back plate to ensure a clean silhouette
- Suitable for use in damp locations as defined by NEC and CEC. Meets United States UL Underwriters Laboratories & CSA Canadian Standards Association Product Safety Standards.