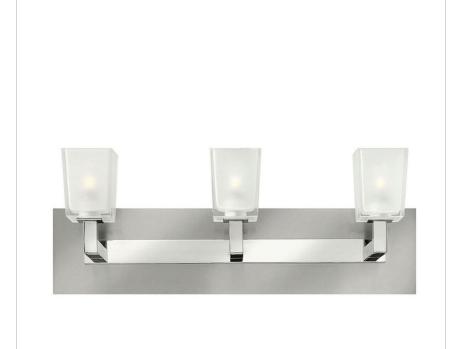

## ZINA BATH

Zina features clean, sleek lines in a two-tone Brushed Nickel/Chrome finish. The petite, tapered ice glass adds another layer of modernity to complement this crisp design.

| DETAILS   |                     |
|-----------|---------------------|
| FINISH:   | Brushed Nickel      |
| MATERIAL: | Steel               |
| GLASS:    | Clear Inside Etched |
| DIMMABLE: | No                  |

## PRODUCT DETAILS:

- Mounting hardware is hidden on the back plate to ensure a clean silhouette
- Suitable for use in damp locations as defined by NEC and CEC. Meets
  United States UL Underwriters Laboratories & CSA Canadian Standards
  Association Product Safety Standards.