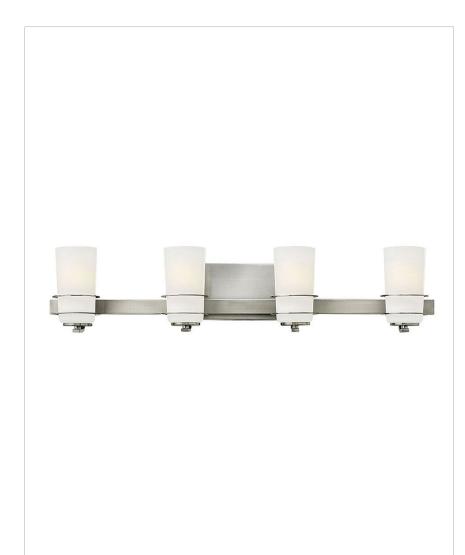

## ADELE BATH

Adele's transitional style features an eye-catching etched opal glass shade floating inside a unique double forged ring design. The smooth mounting plate adds an elegant finishing touch.

| DETAILS   |                |
|-----------|----------------|
| FINISH:   | Brushed Nickel |
| MATERIAL: | Steel          |
| GLASS:    | Etched Opal    |
| DIMMABLE: | No             |