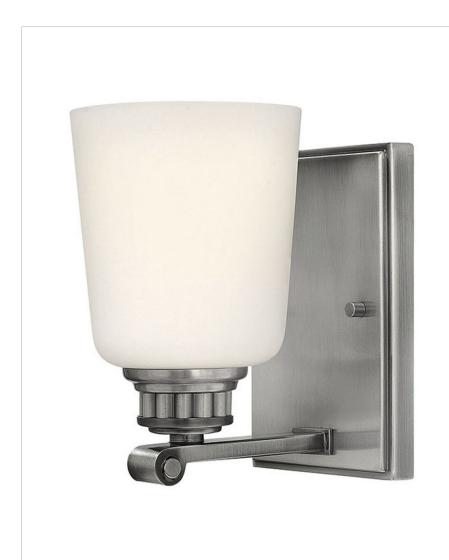

## ANNETTE BATH

Annette's traditional elegance is captured in subtle design elements including cast scrolled ends, a traditionally detailed cast back plate and a ribbed, etched opal shade.

| DETAILS   |                         |
|-----------|-------------------------|
| FINISH:   | Polished Antique Nickel |
| MATERIAL: | Steel                   |
| GLASS:    | Etched Opal             |
| DIMMABLE: | No                      |