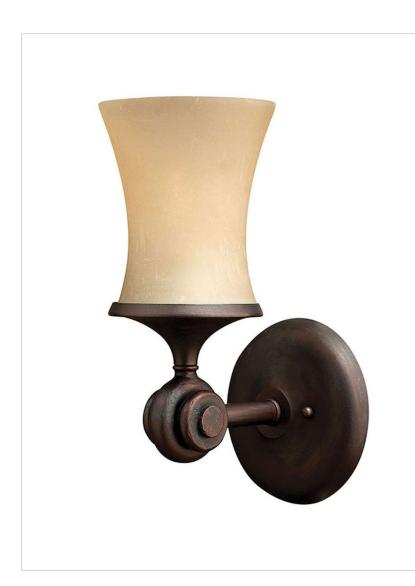

## THISTLEDOWN BATH

Thistledown is an updated traditional design with smooth, flowing lines and a practical elegance that adds sophistication to any space.

| DETAILS   |                  |
|-----------|------------------|
| FINISH:   | Victorian Bronze |
| MATERIAL: | Metal            |
| GLASS:    | Amber Linen      |
| DIMMABLE: | No               |

| DIMENSIONS     |       |
|----------------|-------|
| WIDTH:         | 5.8"  |
| HEIGHT:        | 12.3" |
| WEIGHT:        | 4lb   |
| EXTENSION:     | 7.8"  |
| TOP TO OUTLET: | 9.5"  |

| LIGHT SOURCE  |          |
|---------------|----------|
| LIGHT SOURCE: | Socketed |
| VOLTAGE:      | 120v     |