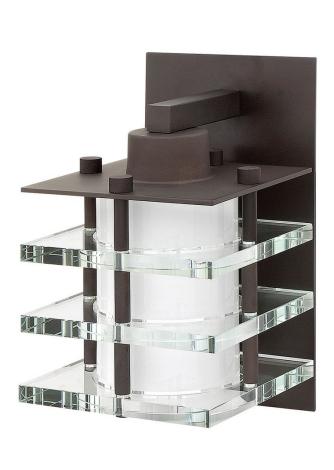

## FR31550VBZ

LUXE FR

| DETAILS   |                   |
|-----------|-------------------|
| FINISH:   | Vintage Bronze    |
| GLASS:    | Etched Opal Glass |
| DIMMABLE: | No                |

| DIMENSIONS     |      |
|----------------|------|
| WIDTH:         | 6"   |
| HEIGHT:        | 10"  |
| EXTENSION:     | 7.3" |
| TOP TO OUTLET: | 5"   |