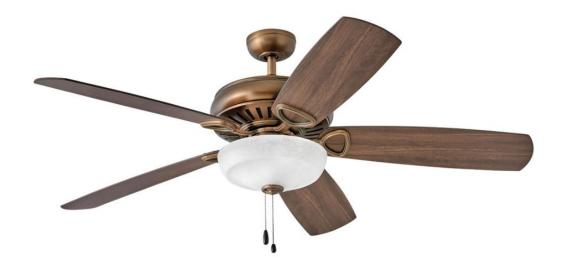

## 900460FAC-LID

With the greatest combination of power, versatility and technology, Gladiator has it all. Its LED bulbs and DC motor technology deliver excellent energy efficiency. Gladiator comes in all of Hinkley's best finishes with reversible blades, maximizing design choices for almost any interior space. Blades are included with every fan.

FINISH: Antique Copper GLASS: White Linen WIDTH: 60" HEIGHT: 19.3" DEPTH: 0 BLADE COUNT: 5