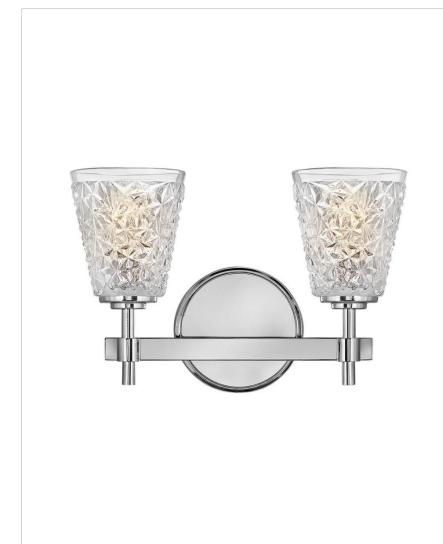

## SMALL TWO LIGHT VANITY

Glam meets tradition in the unique Amabelle. It features an organic faceted clear glass pattern. The Chrome finish backplate and bar seamlessly complement the crystal pattern of the glass.

| DETAILS   |                                            |
|-----------|--------------------------------------------|
| FINISH:   | Chrome                                     |
| MATERIAL: | Steel                                      |
| GLASS:    | Clear Faceted                              |
| DIMMABLE: | YES - WITH DIMMABLE<br>LAMP (NOT INCLUDED) |

## PRODUCT DETAILS:

- Fixture can be mounted either up or down
- Suitable for use in damp locations as defined by NEC and CEC. Meets
  United States UL Underwriters Laboratories & CSA Canadian Standards
  Association Product Safety Standards.
- Sparkling chrome with reflective finish
- Striking and glamorous silhouette with luxe details and a rich finish that makes a dramatic statement
- Mounting hardware is hidden on the back plate to ensure a clean silhouette