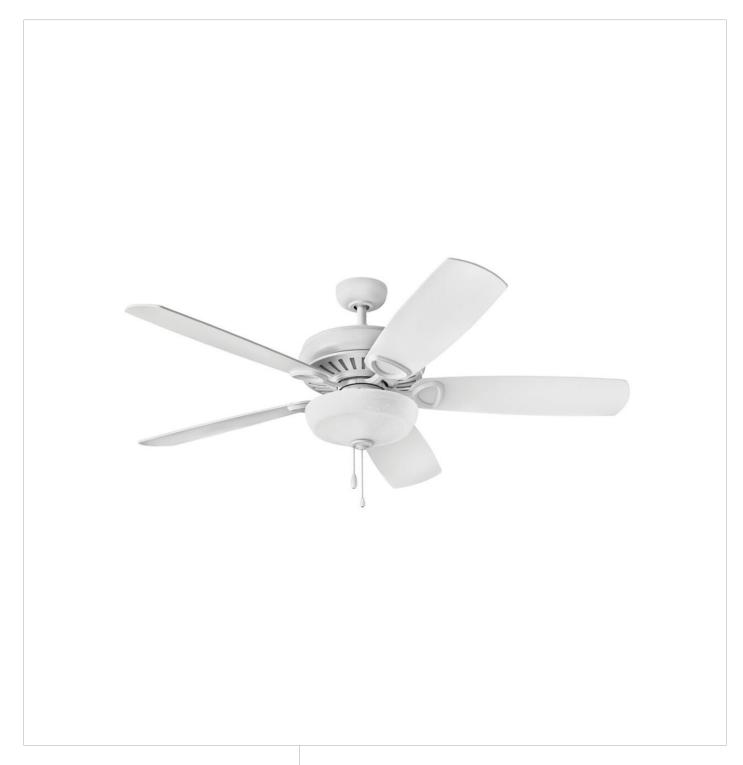

## **GLADIATOR ILLUMINATED**

GLADIATOR ILLUMINATED 60" LED FAN

## 900460FCW-LID

With the greatest combination of power, versatility and technology, Gladiator has it all. Its LED bulbs and DC motor technology deliver excellent energy efficiency. Gladiator comes in all of Hinkley's best finishes with reversible blades, maximizing design choices for almost any interior space. Blades are included with every fan.

FINISH: Chalk White GLASS: White Linen

WIDTH: 60" HEIGHT: 19.3" DEPTH: 0

**BLADE COUNT**: 5

**HINKLEY** 33000 Pin Oak Parkway Avon Lake, OH 44012 **PHONE: (440) 653-5500** Toll Free: 1 (800) 446-5539 hinkley.com