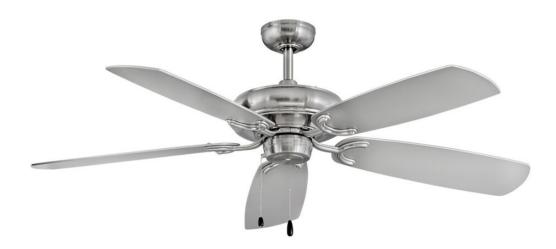

## GROVE 56" FAN | 901256FBN-NID

Illuminating with soft, diffused luminescence, Grove's built-in uplight feature visually expands any room with ambient light. Its transitional design complements a room's decor with its multiple finish options and reversible blades. Equipped with LED bulbs and DC motor technology, Grove delivers excellent energy efficiency. Blades are included with every fan. FINISH: Brushed Nickel WIDTH: 56" HEIGHT: 14.5" DEPTH: 0 BLADE COUNT: 5