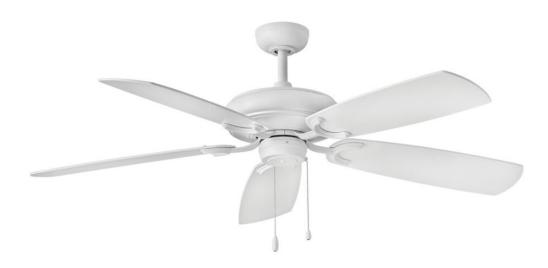

## GROVE 56" FAN | 901256FCW-NID

Illuminating with soft, diffused luminescence, Grove's built-in uplight feature visually expands any room with ambient light. Its transitional design complements a room's decor with its multiple finish options and reversible blades. Equipped with LED bulbs and DC motor technology, Grove delivers excellent energy efficiency. Blades are included with every fan. FINISH: Chalk White WIDTH: 56" HEIGHT: 14.5" DEPTH: 0 BLADE COUNT: 5