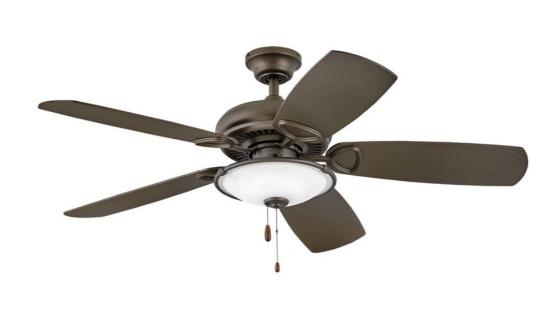

## MARQUIS ILLUMINATED

MARQUIS ILLUMINATED 52" LED FAN

## 901352FMM-LIA

Part of the Regency Series, Marquis Illuminated comes with coordinating wide designer, reversible blades and LED bulbs to deliver excellent energy efficiency. It is available in four popular finishes, including Brushed Nickel, Chalk White, Matte Black or Metallic Matte Bronze. Blades are included with every fan.

FINISH: Metallic Matte Bronze

GLASS: Etched Opal

WIDTH: 52" HEIGHT: 17" DEPTH: 0

**BLADE COUNT**: 5

**HINKLEY** 33000 Pin Oak Parkway Avon Lake, OH 44012 **PHONE: (440) 653-5500** Toll Free: 1 (800) 446-5539 hinkley.com