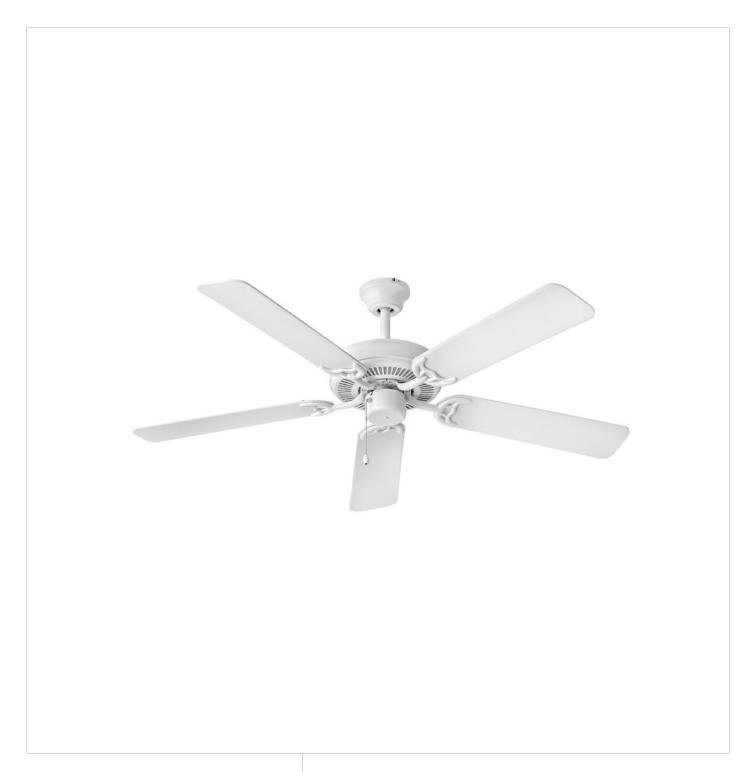

## PROPEL 52" FAN | 901752FAW-NIA

Part of the Regency Series, Propel offers a clean, classic style combined with solid performance and excellent value. Offered in a versatile Chalk White, Appliance White, Metallic Matte Bronze or Satin Steel finish to beautifully enhance any interior space, Propel ensures its durable construction is a win for any application. Blades are included with every fan.

FINISH: Appliance White

**WIDTH**: 52" **HEIGHT**: 13.3" **DEPTH**: 0

**BLADE COUNT**: 5

HINKLEY 33000 Pin Oak Parkway Avon Lake, OH 44012 **PHONE: (440) 653-5500** Toll Free: 1 (800) 446-5539 hinkley.com