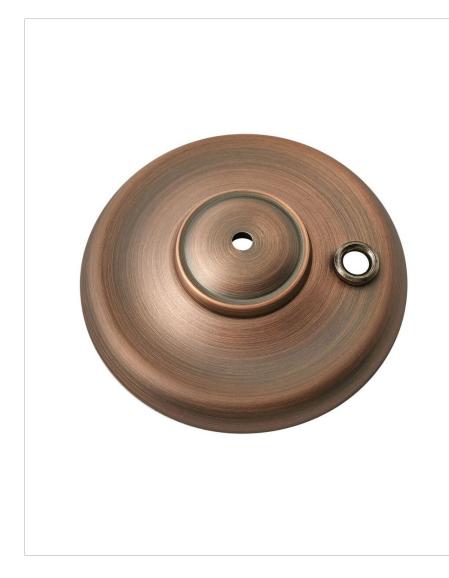

## CAPS KIT 931001FAC LIGHT CAP KIT

| DETAILS   |                |
|-----------|----------------|
| FINISH:   | Antique Copper |
| MATERIAL: | Steel          |
| DIMMABLE: | DOES NOT APPLY |

| DIMENSIONS |      |
|------------|------|
| HEIGHT:    | 1.5" |

## PRODUCT DETAILS:

- Suitable for use in dry (indoor) locations as defined by NEC and CEC. Meets United States UL Underwriters Laboratories & CSA Canadian Standards Association Product Safety Standards.
- For more information on how to control your ceiling fan via the Hinkley Home Automation App, click here.
- Gleaming copper finish that ages naturally over time