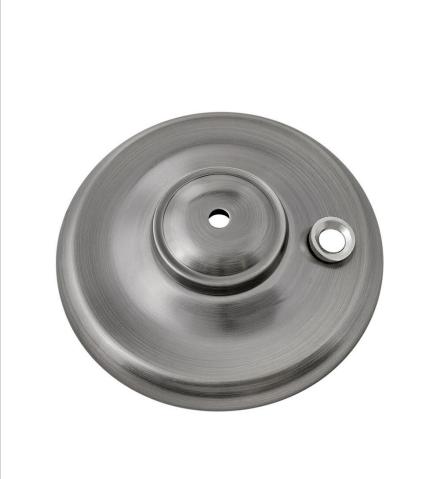

## **CAPS KIT**

## 931001FPW

LIGHT CAP KIT

| DETAILS   |                |
|-----------|----------------|
| FINISH:   | Pewter         |
| MATERIAL: | Steel          |
| DIMMABLE: | DOES NOT APPLY |

| DIMENSIONS |      |
|------------|------|
| HEIGHT:    | 1.5" |

| SHIPPING       |     |
|----------------|-----|
| CARTON LENGTH: | 4   |
| CARTON WIDTH:  | 4   |
| CARTON HEIGHT: | 1.5 |
|                |     |