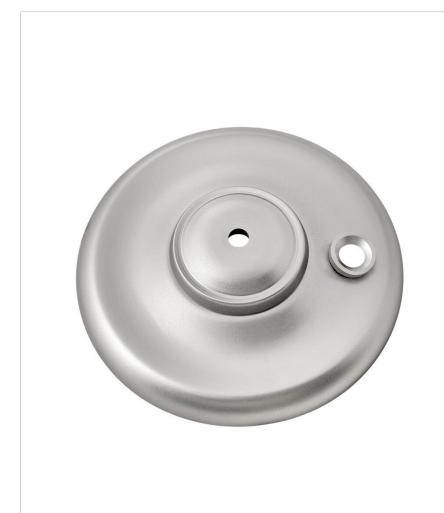

## 931001FSS

LIGHT CAP KIT

| DETAILS   |                |
|-----------|----------------|
| FINISH:   | Satin Steel    |
| MATERIAL: | Steel          |
| DIMMABLE: | DOES NOT APPLY |

| DIMENSIONS |      |
|------------|------|
| HEIGHT:    | 1.5" |

## PRODUCT DETAILS:

- Suitable for use in dry (indoor) locations as defined by NEC and CEC.
  Meets United States UL Underwriters Laboratories & CSA Canadian Standards Association Product Safety Standards.
- Stainless steel provides superior strength and performance
- For more information on how to control your ceiling fan via the Hinkley Home Automation App, click here.