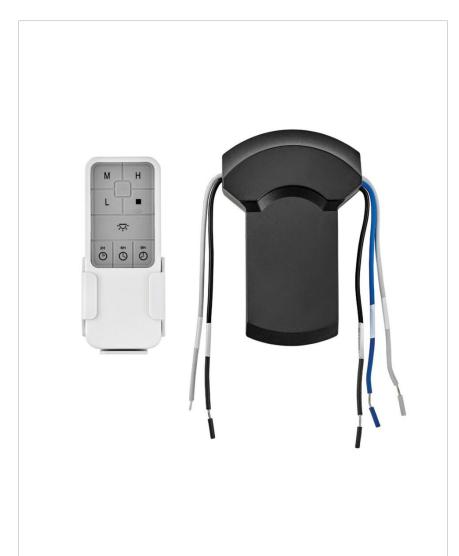

## REMOTE CONTROL WIFI

## 980004FWH-013

WIFI REMOTE CONTROL MARQUIS

| DETAILS   |                |
|-----------|----------------|
| FINISH:   | White          |
| MATERIAL: | Composite      |
| DIMMABLE: | DOES NOT APPLY |

| DIMENSIONS |      |
|------------|------|
| WIDTH:     | 4.8" |
| HEIGHT:    | 6"   |

| L | IGHT SOURCE |      |
|---|-------------|------|
| V | /OLTAGE:    | 120v |

| MOUNTING   |        |
|------------|--------|
| LEAD WIRE: | 1 X 6" |

| SHIPPING       |     |
|----------------|-----|
| CARTON LENGTH: | 6   |
| CARTON WIDTH:  | 4.7 |
| CARTON HEIGHT: | 2.8 |