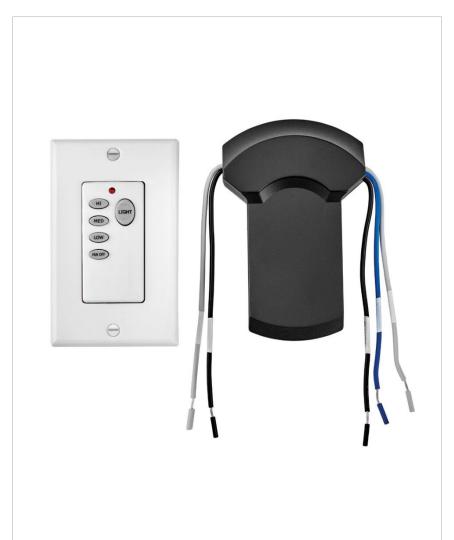

## WALL CONTROL WIFI

## 980017FWH-002

WIFI WALL CONTROL BIMINI

| DETAILS   |                |
|-----------|----------------|
| FINISH:   | White          |
| MATERIAL: | Composite      |
| DIMMABLE: | DOES NOT APPLY |

|   | DIMENSIONS |      |
|---|------------|------|
|   | WIDTH:     | 4.8" |
| ſ | HEIGHT:    | 6"   |

| LIGHT SOURCE |      |
|--------------|------|
| VOLTAGE:     | 120v |

| ١ | MOUNTING  |        |
|---|-----------|--------|
| L | EAD WIRE: | 1 X 6" |

| SHIPPING       |     |
|----------------|-----|
| CARTON LENGTH: | 6   |
| CARTON WIDTH:  | 4.7 |
| CARTON HEIGHT: | 4   |

## PRODUCT DETAILS:

- Suitable for use in dry (indoor) locations as defined by NEC and CEC.
  Meets United States UL Underwriters Laboratories & CSA Canadian Standards Association Product Safety Standards.
- For more information on how to control your ceiling fan via the Hinkley Home Automation App, click here.