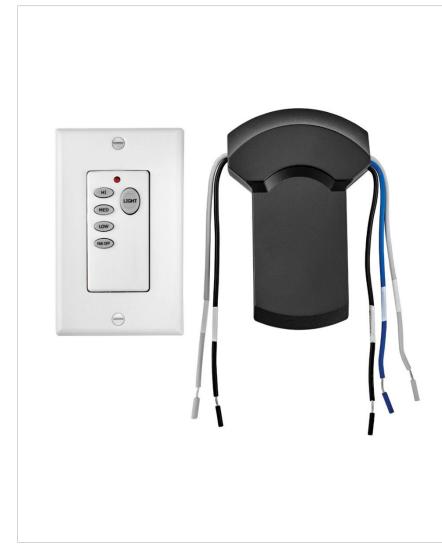

## WALL CONTROL WIFI

980017FWH-013L WIFI WALL CONTROL MARQUIS ILLUMINATED

| DETAILS   |                |
|-----------|----------------|
| FINISH:   | White          |
| MATERIAL: | Composite      |
| DIMMABLE: | DOES NOT APPLY |

| DIMENSIONS |      |
|------------|------|
| WIDTH:     | 4.8" |
| HEIGHT:    | 6"   |

| LIGHT SOURCE |      |
|--------------|------|
| VOLTAGE:     | 120v |

| MOUNTING   |        |
|------------|--------|
| LEAD WIRE: | 1 X 6" |